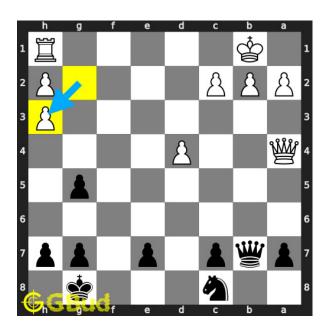

## Easy chess puzzle 0127

Figure 1: Solve this easy chess puzzle 0127. Opponent missed a checkmate. What will you do @ https://gbud.in/gnhdmv1

Figure 2: Solve this chess puzzle online with solution @ https://gbud.in/gnhdmv1

#### Solution 1

**Initial board position** This is the initial board position of easy chess puzzle 0127.

Figure 3: Initial board position of easy chess puzzle 0127