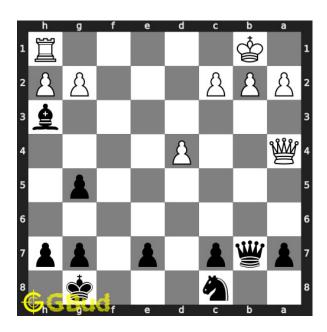

## Move 1 Move by white

Figure 4: gxh3

opponent could have had a checkmate by moving their queen to e8. instead they captured the bishop. this move also opened the diagonal for your queen.