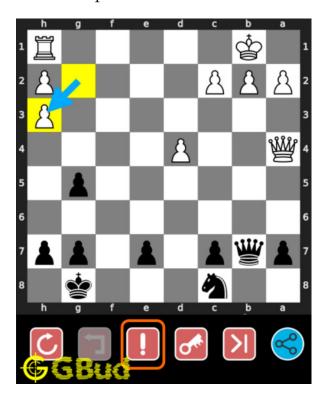

## Easy chess puzzle 0127

Figure 1: Solve this easy chess puzzle 0127. Opponent missed a checkmate. What will you do @ https://gbud.in/gnhdmv1

Figure 2: Solve this chess puzzle online with solution @ https://gbud.in/gnhdmv1

## How to get help for moves in the easy chess puzzle 0127

To get help or the possible next moves in the puzzle, , follow the steps given below

- 1. Go to the puzzle page
- 2. Click the help button (exclamation mark as shown below) to get help or suggestion on next possible move

Figure 11: Click the help button to get help on next move @ https://gbud.in/gnhdmv1

Figure 12: Solve more easy puzzles @ https://gbud.in/chsezpz

Figure 13: Solve other puzzles @ https://gbud.in/chsgppz