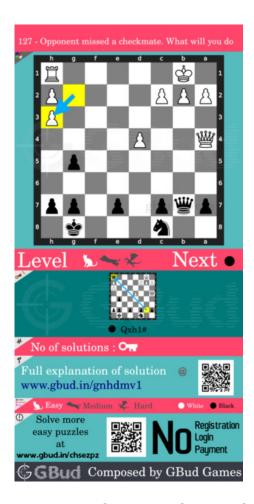

#### Move 2 Move by black

Figure 5: Qxh1#

since the last capture opened the diagonal for your queen, your queen captures the opponent's rook and checkmate. this is called back-rank

mate as the opponent's king is blocked by friendly pawns. this is how you can respond when the opponent missed a checkmate.

#### Right moves for the solution to the easy chess puzzle 0127

Based on the objective of the puzzle, you have to make the right moves. Following are the right moves

1. Qxh1#

#### Explanation for the moves

- 1. gxh3 Opponent could have had a checkmate by moving their queen to e8. Instead they captured the bishop. This move also opened the diagonal for your queen.
- 2. Qxh1# Since the last capture opened the diagonal for your queen, your queen captures the opponent's rook and checkmate. This is called back-rank mate as the opponent's king is blocked by friendly pawns. This is how you can respond when the opponent missed a checkmate.
- 3. For right move You grabbed the opportunity perfectly to have a checkmate. Good job
- 4. For wrong move You could have had a back-rank mate by moving the queen. Try again