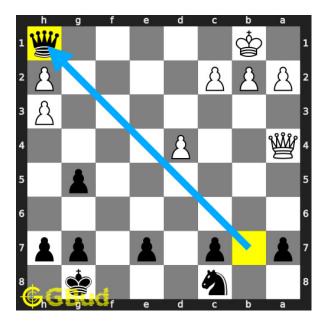

#### Move 2 Move by black

Figure 5: Qxh1#

since the last capture opened the diagonal for your queen, your queen captures the opponent's rook and checkmate. this is called back-rank

mate as the opponent's king is blocked by friendly pawns. this is how you can respond when the opponent missed a checkmate.