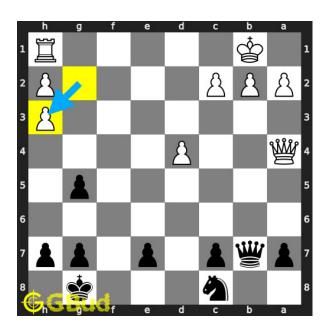

## Easy chess puzzle 0127

Figure 1: Solve this easy chess puzzle 0127. Opponent missed a checkmate. What will you do @ https://gbud.in/gnhdmv1

Figure 2: Solve this chess puzzle online with solution @ https://gbud.in/gnhdmv1