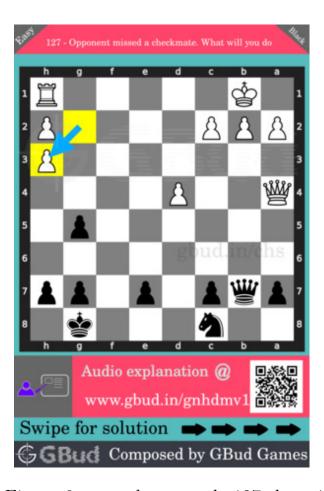

## Easy chess puzzle 0127

Figure 1: Solve this easy chess puzzle 0127. Opponent missed a checkmate. What will you do @ https://gbud.in/gnhdmv1

Figure 2: Solve this chess puzzle online with solution @ https://gbud.in/gnhdmv1

#### Solution 1

**Initial board position** This is the initial board position of easy chess puzzle 0127.

Figure 3: Initial board position of easy chess puzzle 0127