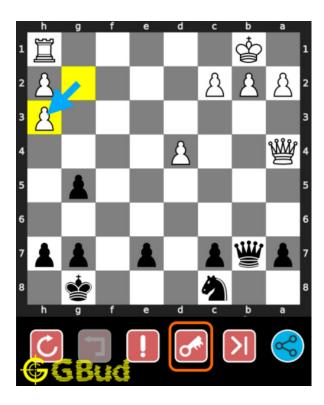

## Easy chess puzzle 0127

Figure 1: Solve this easy chess puzzle 0127. Opponent missed a checkmate. What will you do @ https://gbud.in/gnhdmv1

Figure 2: Solve this chess puzzle online with solution @ https://gbud.in/gnhdmv1

#### Solution 1

**Initial board position** This is the initial board position of easy chess puzzle 0127.

Figure 3: Initial board position of easy chess puzzle 0127

## How to view the solution to easy chess puzzle 0127

To view the solution to this puzzle, follow the steps given below

- 1. Go to the puzzle page
- 2. Click the solution button (Key as shown below) to view the solution